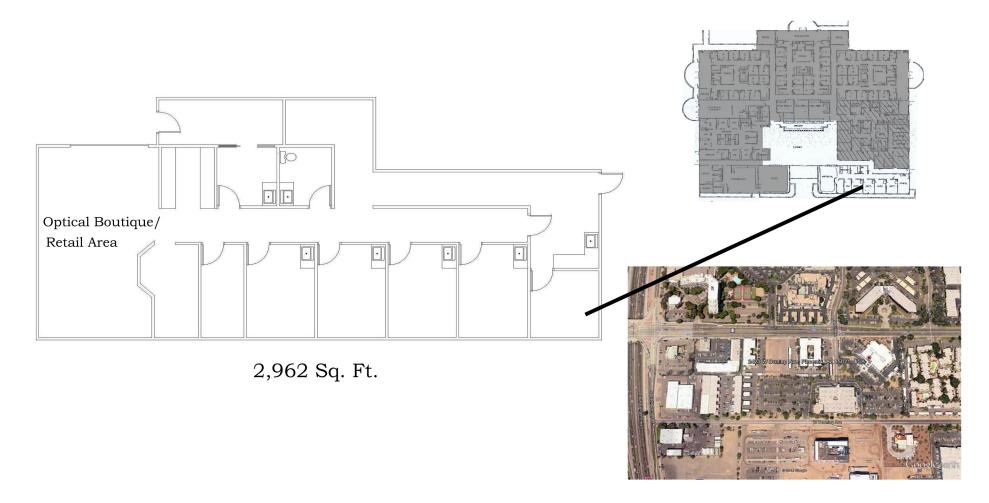

## Dunlap Health Center

## 2423 W Dunlap Ave., Phoenix

Existing Vision/Medical Build-Out with Retail Area Excellent Visibility on Dunlap Avenue Abundant Parking (6.6/1000) Covered Parking Available Monument Signage Available Close Access to Interstate -17