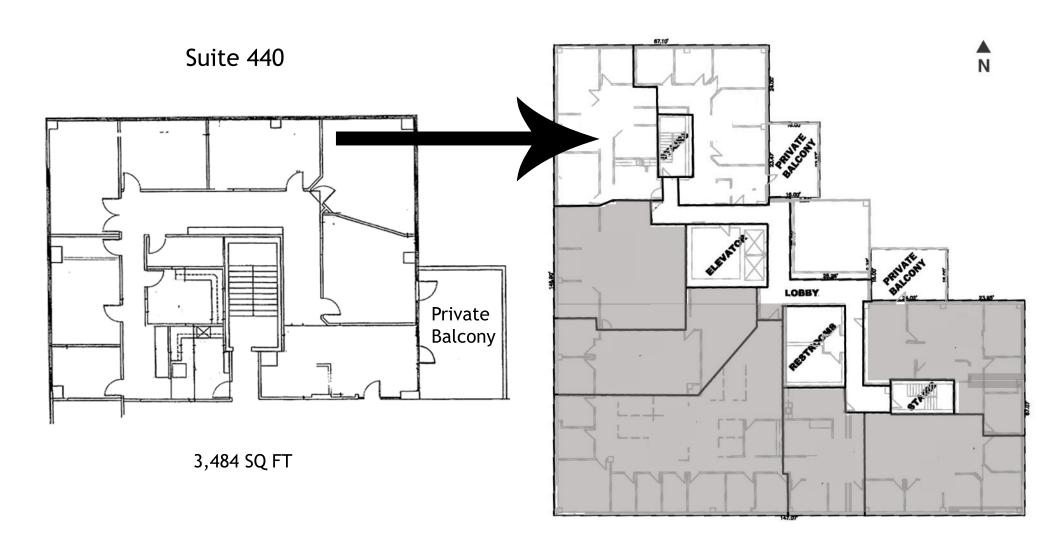

## Vintage Pointe Office Condo Available for Purchase





## 2633 East Indian School Rd, Phoenix AZ

Nicest building at this location- North view- 4th floor

Distinctive building featuring balconies, garden entrance and impressive main lobby Abundant covered parking, plus ample tenant and visitor surface parking High visibility building signage available on major arterial strategically located 1 mile east of SR 51, and within 1 mile of Camelback Esplanade,

Biltmore Fashion Park, La Grande Orange and Postino Winecafe

Private balcony

Move in Ready





## Vintage Pointe 2633 East Indian School Road, Phoenix, AZ 85016

## 4TH FLOOR





For additional information, contact: Barry Rosensteel