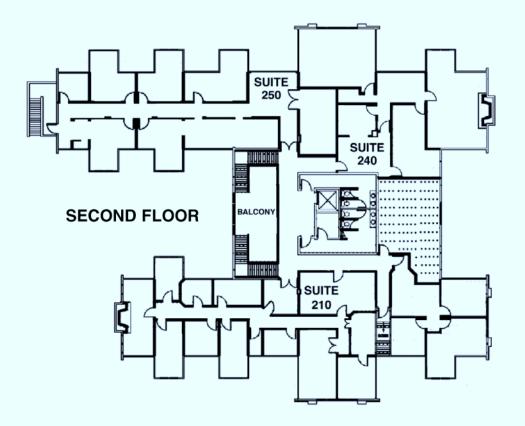

### SUITE 230 - 661 SQ FT

- \* 2 offices, reception and break area
- \* Beautiful wood flooring

For additional information, contact: Barry Rosensteel PRIN Investments Real Estate Group • 602.840.1003 Barry.Rosensteel@prinreg.com