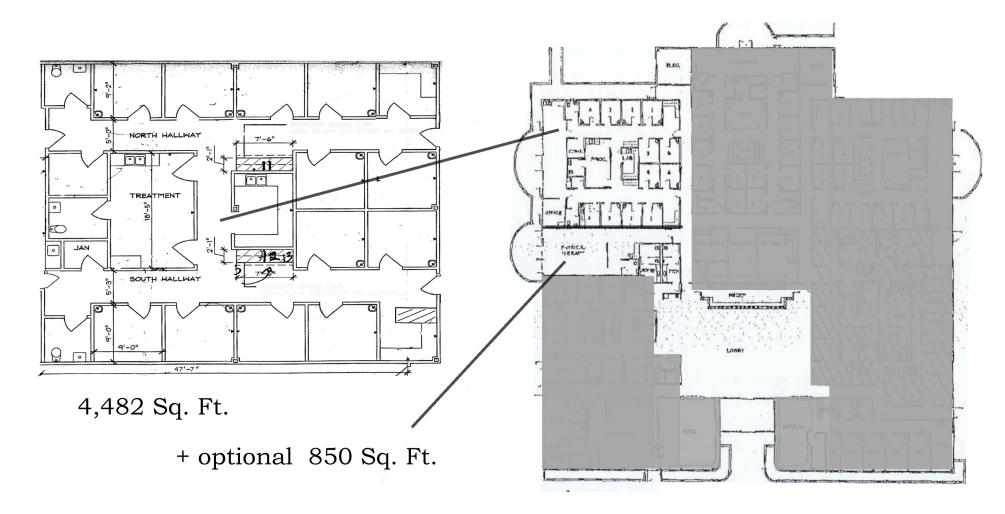

## 2423 W Dunlap Ave., Phoenix

12 exams, treatment room, 2 nurses' stations Clean build out, ready to go Just over 2 miles to John C Lincoln Hospital Abundant parking (6.6/1000), covered parking available Monument signage available Excellent visibility on Dunlap Avenue